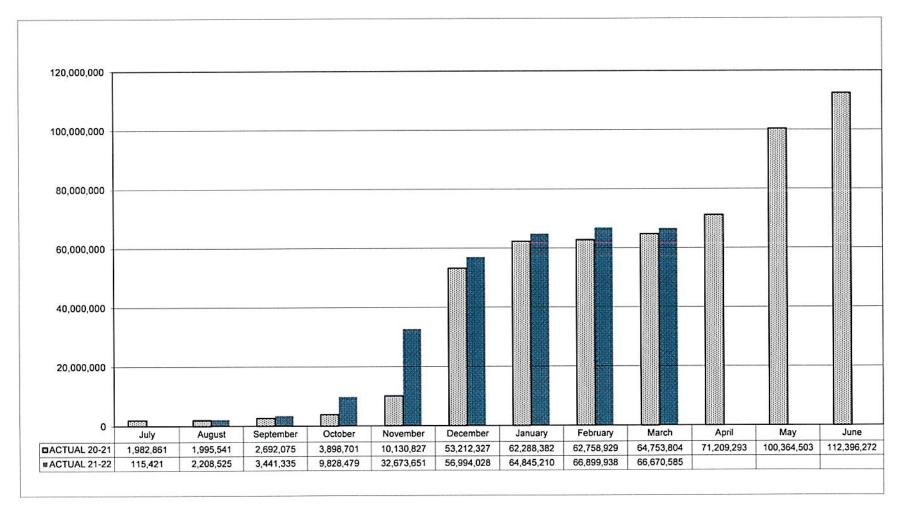

## ROSLYN PUBLIC SCHOOLS CUMULATIVE CASH RECEIPT BY MONTH - GENERAL FUND STATEMENT OF GENERAL FUND RECEIPTS MARCH 2022

Page 3A