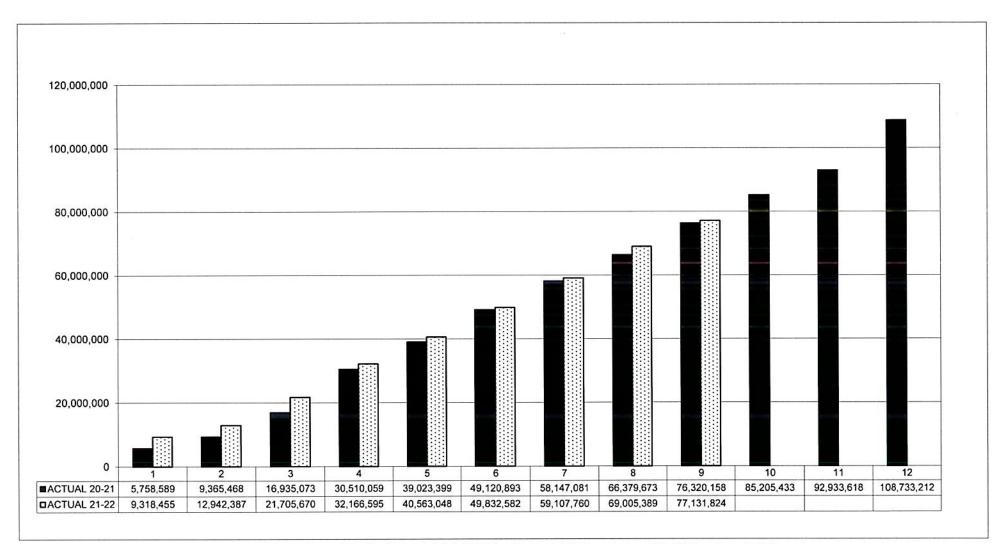

# ROSLYN PUBLIC SCHOOLS CUMULATIVE EXPENDITURE BY MONTH - GENERAL FUND MARCH 2022

Note: Employee Benefits Accounted for in the General Fund beginning July 1, 2021 & Transfer to Capital Recorded as of July 2021 vs August 2020 Page 4A